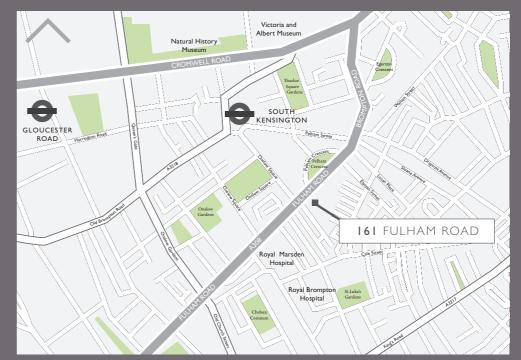

### LOCATION

161 Fulham Road is located in the highly sought after Brompton Cross area of Chelsea, with its beautiful cafes, delicatessens and boutique shops. The fashionable restaurants of South Kensington, Knightsbridge and Sloane Square/Kings Road are moments away including Tom Aikens, Bibendum and PJs. The area is a hive of local activity with museums and all the best designer shops including Ralph Lauren, Channel, Joseph and Stella McCartney to name a few.

#### LOCAL TRANSPORT

Transport links are numerous making this a fantastic central London base for professionals or international students. South Kensington and Sloane Square Underground stations are only two minutes away, which together are served by the Piccadilly, District and Circle lines.