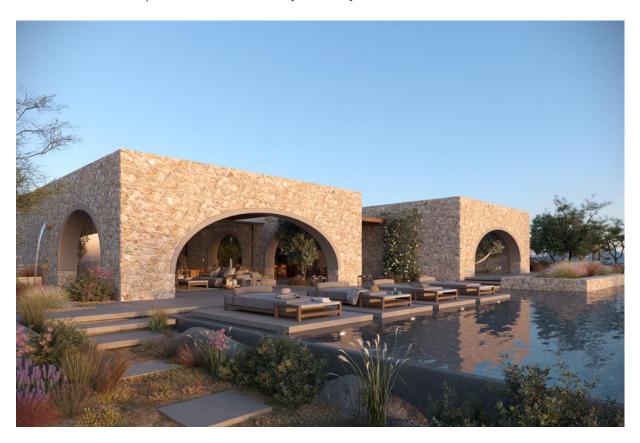

## The Best Properties on the Market in Europe

Beachfront Villa, Navarino Dunes (Greece)

Standing just 30 metres from the beach, this property is framed to the north by the fairways and greens of The Dunes signature golf course. Facing southwest, owners can enjoy spectacular sunset views over the blue sea from ground level. Glass walls allow the entry of ample natural light,

creating a seamless transition between the indoor and outdoor spaces. The residence comprises two large wings – the first with a sea-view master bedroom, walk-in wardrobe and expansive veranda, three additional bedrooms, a study and a separately accessed guest house with one bedroom and en-suite bathroom. The second wing features a living room with fireplace, the kitchen and breakfast area and a formal dining room. Heaven. Available through Quintessentially Estates, P.O.A.