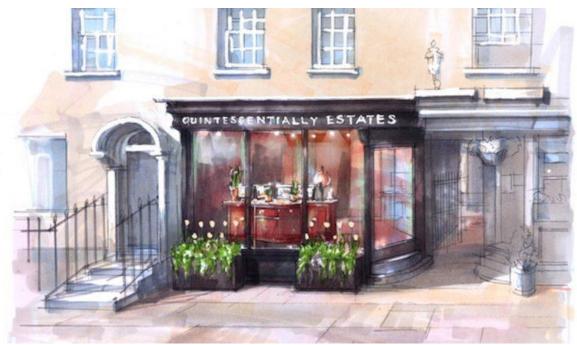

## Quintessentially launches a prime property shopfront in Belgravia

The new Kinnerton Street office will act predominantly as a buying agency. It is part of "an ambitious expansion plan" to launch more multi-service branches around the world

Quintessentially Estates is opening a new office in Belgravia next week, offering buying, selling, renting, lettings and property management/concierge services. It's part of "an ambitious expansion plan" to launch more offices around the world "within the next quarter".

The pint-sized new shop (402 sq ft) is located at 51 Kinnerton Street (next-door to the semi-legendary Nag's Head pub), which the Grosvenor Estate calls "a quintessential residential street". It will predominantly act as a buying agent, sourcing London property to rent and buy for its clients. But international properties for sale will also be showcased as more outposts open globally. And both sides of the lettings business will be run from Kinnerton Street.

Quintessentially Estates already lists office locations in London, New York, Los Angeles, Miami, Hong Kong, Portugal and Monaco.

**Penny Mosgrove, CEO of Quintessentially Estates:** "We are so excited to open our office in the heart of Belgravia, located just off lively retail destination Motcomb Street, our new office on Kinnerton Street is quintessentially English in its chocolate box appearance with fresh flowers outside and heritage windows.

"We can't wait to integrate ourselves into the community, and get involved in the Motcomb Street festival and other festivities run by Grosvenor Estates. Every aspect of our new office has been deliberately designed to transcend property norms, we will have bespoke furnishing inside and a window display of seasonal goodies – as with everything we do at Quintessentially, we sell a lifestyle, not just a property."